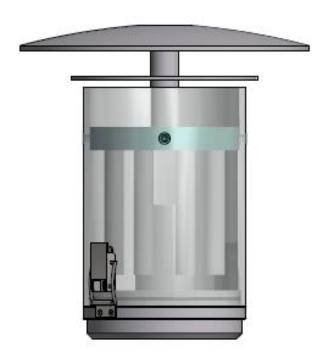

The annex A of the regulation establishes the sizes of every single component.

The sampling head are composed of 8 nozzles.

The sampling heads is made of treated aluminium alloy with a particular process of anodization.

The single parts in touch with each other are sealed with gaskets and sealing rings. This allows lightness to the product and a high level of rugosity if used in aggressive chemical ambient.

The use of special materials guarantees the use in different climatic conditions.

The head is fully dismountable in every its parts to allow fast and easy cleaning procedures.

E-mail: info@apm-co.ir

Website: www.apm-co.ir

تلفن: ۵-۲۲۸۱۷۲

فکس: ۶۶۰۲۰۵۰۹–۲۱۰