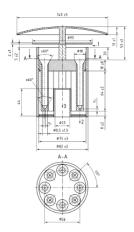

**POLLUTION CONTROL SYSTEMS** 

The sampling heads are manufactured in compliance with the European regulation UNI EN 12341:2014.

"Ambient air - Standard gravimetric measurement method for the determination of the PM10 or PM2,5 mass concentration of suspended particulate matter"

The annex A of the regulation establishes the sizes of every single component.

The sampling head are composed of 8 nozzles.

The sampling heads is made of treated aluminium alloy with a particular process of anodization.