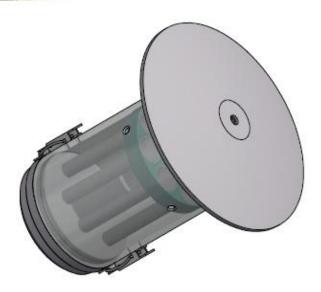

The annex A of the regulation establishes the sizes of every single component.

The sampling head are composed of 8 nozzles.

The sampling heads is made of treated aluminium alloy with a particular process of anodization.

The single parts in touch with each other are sealed with gaskets and sealing rings. This allows lightness to the product and a high level of rugosity if used in aggressive chemical ambient.

The use of special materials guarantees the use in different climatic conditions.

The head is fully dismountable in every its parts to allow fast and easy cleaning procedures.

E-mail: info@apm-co.ir

Website: www.apm-co.ir

تلفن: ۵-۲۲۸۱۷۲

فکس: ۶۶۰۲۰۵۰۹–۲۱۰